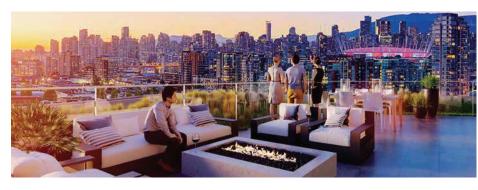

## SIGNATURE FEATURES

ELENORE ON FIFTH FEATURES AN EXCLUSIVE COLLECTION OF 20 SIGNATURE SUITES. ALL COME STANDARD WITH AN IMPRESSIVE ARRAY OF ENVIABLE UPGRADES.

- Generous private stepped terrace, balcony or rooftop terrace with gas hook-ups, electrical outlets and water hose bib (as per plan).
- Secured, below-grade parking spot(s) in preferred location(s) with individual metered electric car charger.
- Penthouse parking stall(s) back onto private storage rooms all over 115 square feet.
- Motorized roller blinds on all exterior windows, including blackout blinds in bedrooms.
- Individual programmable thermostats in living areas and bedrooms allow for balanced heating and cooling year round.
- Solid quartz, square profile waterfall countertops wrap kitchen islands.
- Generously sized bathroom vanities with single or double sink and square profile quartz countertops (as per plan).
- Kitchen appliance package includes:
- 30" Wolf gas stainless steel cooktop.
- 30" Wolf built-in wall oven in stainless steel.