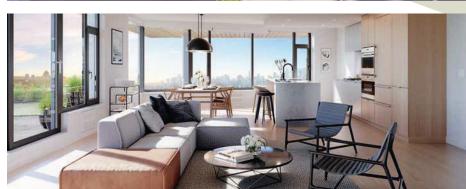

## ELENORE

ON FIFTH

SIGNATURE SUITE

## SUITE 708 3 BED + FLEX PLAN C2

INDOOR SPACE 1347 SQ FT

OUTDOOR SPACE 76 SQ FT

- 30" Sub-Zero counter depth refrigerator with integrated cabinet overlay.
- 2 30" Wolf gas stainless steel cooktop.
- (3) 30" Wolf built-in wall oven in stainless steel.
- 4 Double Fisher & Paykel dishwasher drawers with integrated cabinet overlay.
- (5) 30" Wolf speed oven.
- 6 Integrated pantry with full-extension pull out drawers.
- 7 24" Sub-Zero under counter wine fridge.