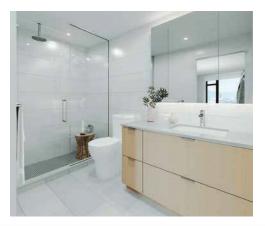

## SIGNATURE FEATURES

ELENORE ON FIFTH FEATURES AN EXCLUSIVE COLLECTION OF 20 SIGNATURE SUITES. ALL COME STANDARD WITH AN IMPRESSIVE ARRAY OF ENVIABLE UPGRADES.

- Generous private stepped terrace, balcony or rooftop terrace with gas hook-ups, electrical outlets and water hose bib (as per plan).
- Secured, below-grade parking spot(s) in preferred location(s) with individual metered electric car charger.
- Penthouse parking stall(s) back onto private storage rooms all over 115 square feet.
- Motorized roller blinds on all exterior windows, including blackout blinds in bedrooms.
- Individual programmable thermostats in living areas and bedrooms allow for balanced heating and cooling year round.
- Solid quartz, square profile waterfall countertops wrap kitchen islands.
- Generously sized bathroom vanities with single or double sink and square profile quartz countertops (as per plan).
- Kitchen appliance package includes:
- 30" Wolf gas stainless steel cooktop.
- 30" Wolf built-in wall oven in stainless steel.