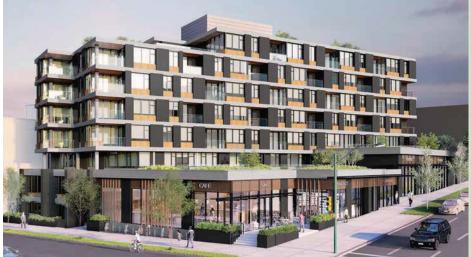

rior windows, including blackout blinds in bedrooms.
- Individual programmable thermostats in living areas and bedrooms allow for balanced heating and cooling year round.
- Solid quartz, square profile waterfall countertops wrap kitchen islands.
- Generously sized bathroom vanities with single or double sink and square profile quartz countertops (as per plan).
- Kitchen appliance package includes:
- 30" Wolf gas stainless steel cooktop.
- 30" Wolf built-in wall oven in stainless steel.

- 30" **Sub-Zero** counter depth refrigerator with integrated cabinet overlay.
- Double **Fisher & Paykel** dishwasher drawers with integrated cabinet overlay.
- Slim line fully-integrated range hood.
- Signature kitchen appliances include:
- -30" Wolf speed oven.
- 24" Sub-Zero under counter wine fridge.



























## ELENORE

ON FIFTH

SIGNATURE SUITE

## SUITE 708 3 BED + FLEX PLAN C2

INDOOR SPACE 1347 SQ FT

OUTDOOR SPACE 76 SQ FT

- 30" Sub-Zero counter depth refrigerator with integrated cabinet overlay.
- 2 30" Wolf gas stainless steel cooktop.
- (3) 30" Wolf built-in wall oven in stainless steel.
- 4 Double Fisher & Paykel dishwasher drawers with integrated cabinet overlay.
- (5) 30" Wolf speed oven.
- 6 Integrated pantry with full-extension pull out drawers.
- 7 24" Sub-Zero under counter wine fridge.



MAIN STREET LEVEL 7