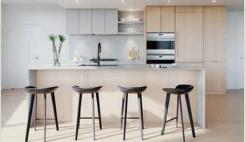

## SIGNATURE FEATURES

ELENORE ON FIFTH FEATURES AN EXCLUSIVE COLLECTION OF 20 SIGNATURE SUITES. ALL COME STANDARD WITH AN IMPRESSIVE ARRAY OF ENVIABLE UPGRADES.

- Generous private stepped terrace, balcony or rooftop terrace with gas hook-ups, electrical outlets and water hose bib (as per plan).
- Secured, below-grade parking spot(s) in preferred location(s) with individual metered electric car charger.
- Penthouse parking stall(s) back onto private storage rooms all over 115 square feet.
- Motorized roller blinds on all exterior windows, including blackout blinds in bedrooms.
- Individual programmable thermostats in living areas and bedrooms allow for balanced heating and cooling year round.
- Solid quartz, square profile waterfall countertops wrap kitchen islands.
- Generously sized bathroom vanities with single or double sink and square profile quartz countertops (as per plan).
- Kitchen appliance package includes:
- 30" Wolf gas stainless steel cooktop.
- 30" Wolf built-in wall oven in stainless steel.

- 30" **Sub-Zero** counter depth refrigerator with integrated cabinet overlay.
- Double **Fisher & Paykel** dishwasher drawers with integrated cabinet overlay.
- Slim line fully-integrated range hood.
- Signature kitchen appliances include:
- -30" Wolf speed oven.
- 24" Sub-Zero under counter wine fridge.

## SUITE 708 3 BED + FLEX PLAN C2

INDOOR SPACE 1347 SQ FT

OUTDOOR SPACE 76 SQ FT

- 30" Sub-Zero counter depth refrigerator with integrated cabinet overlay.
- 2 30" Wolf gas stainless steel cooktop.
- (3) 30" Wolf built-in wall oven in stainless steel.
- 4 Double Fisher & Paykel dishwasher drawers with integrated cabinet overlay.
- (5) 30" Wolf speed oven.
- 6 Integrated pantry with full-extension pull out drawers.
- 7 24" Sub-Zero under counter wine fridge.