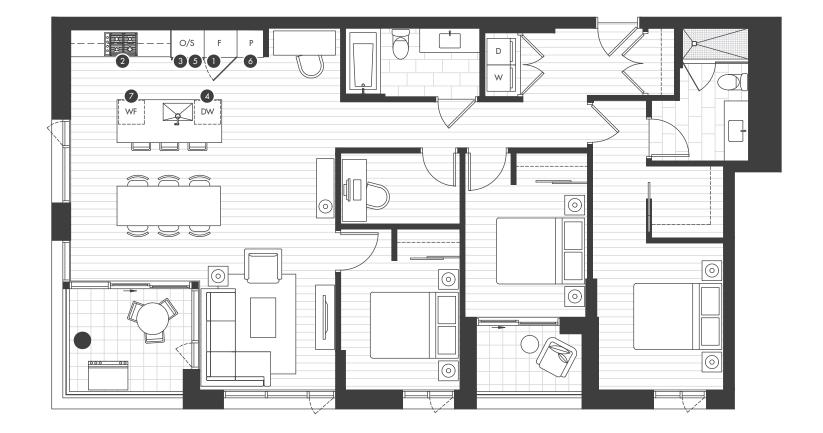

## SUITE 708 3 BED + FLEX PLAN C2

INDOOR SPACE 1347 SQ FT

OUTDOOR SPACE 76 SQ FT

- 30" Sub-Zero counter depth refrigerator with integrated cabinet overlay.
- 2 30" Wolf gas stainless steel cooktop.
- (3) 30" Wolf built-in wall oven in stainless steel.
- 4 Double Fisher & Paykel dishwasher drawers with integrated cabinet overlay.
- (5) 30" Wolf speed oven.
- 6 Integrated pantry with full-extension pull out drawers.
- 7 24" Sub-Zero under counter wine fridge.